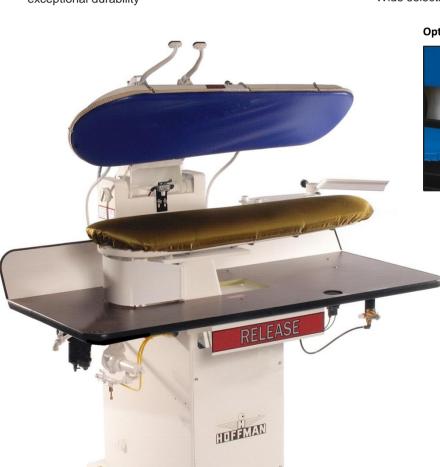

# **BC Dry Cleaning Press**

The new revolutionary design dry cleaning press.

#### **INNOVATIVE FEATURES:**

- Compact frame minimal floor space
- Extremely quiet and smooth operation
- Simplified pneumatic control system for easy maintenance and reliability
- Lock with pressure or no-lock selector switch
- Ergonomic soft touch operating buttons and foot pedals for operator comfort
- Extra wide head opening provides easy access to and unrestricted view of the garment
- Heavy-duty steel frame and linkage for exceptional durability

#### **AVAILABLE OPTIONS:**

- Digital release timer
- Swing-away sleeve board with vacuum
- Steam/electric iron and lowboy
- All-steam iron
- · Water spray gun and condenser
- ASME certification
- CE certification
- Steam vacuum valve
- Cast aluminum head
- Left hand head and buck mounting
- Wide selection of head and buck shapes