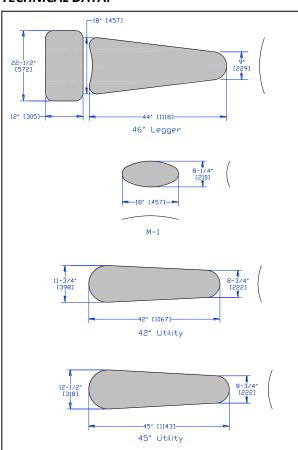

#### **AVAILABLE OPTIONS:**

- Digital release timer
- Swing-away sleeve board with vacuum
- Steam/electric iron and lowboy
- All-steam iron
- · Water spray gun and condenser
- ASME certification
- CE certification
- Steam vacuum valve
- Cast aluminum head
- Left hand head and buck mounting
- Wide selection of head and buck shapes

**BC-42** 