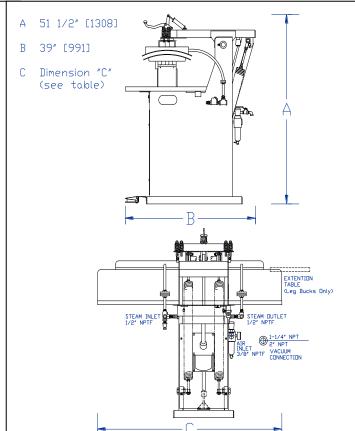

#### **TECHNICAL DATA:**

| TECHNICAL SPECIFICATIONS:                      |                       |                       |
|------------------------------------------------|-----------------------|-----------------------|
|                                                | BC-42                 | BC-45                 |
| Steam Consumption @ 80 psig                    | 30 lb/hr [13.6 kg/hr] | 30 lb/hr [13.6 kg/hr] |
| Max. Steam Pressure                            | 125 psi [862 KPa]     | 125 psi [862 KPa]     |
| Air Consumption<br>Free Air per Cycle @ 80 psi | 0.69ft³ [0.02 M³]     | 0.69ft³ [0.02 M³]     |
| Max. Air Pressure                              | 80 psi [552 KPa]      | 80 psi [552 KPa]      |
| Vacuum Size – NPT Female                       | 1-1/4"                | 1-1/4"                |
| Voltage                                        | 120/220               | 120/220               |
| Table Length – Dim. "C"                        | 51" [1295 mm]         | 51" [1295 mm]         |
| Net Machine Weight                             | 575 lb [260 kg]       | 590 lb [267 kg]       |
| Shipping Weight                                | 625 lb [283 kg]       | 640 lb [290 kg]       |
|                                                | BCM-1                 | BC-46T                |
| Steam Consumption @ 80 psig                    | 22 lb/hr [10 kg/hr]   | 30 lb/hr [13.6 kg/hr] |
| Max. Steam Pressure                            | 125 psi [862 KPa]     | 125 psi [862 KPa]     |
| Air Consumption<br>Free Air per Cycle @ 80 psi | 0.69ft³ [0.02 M³]     | 0.69ft³ [0.02 M³]     |
| Max. Air Pressure                              | 80 psi [552 KPa]      | 80 psi [552 KPa]      |
| Vacuum Size – NPT Female                       | 1-1/4"                | 2"                    |
| Voltage                                        | 120/220               | 120/220               |
| Table Length – Dim. "C"                        | 27" [686 mm]          | 48" [1219 mm]         |
| Net Machine Weight                             | 460 lb [208 kg]       | 625 lb [283 kg]       |
| Shipping Weight                                | 505 lb [229 kg]       | 675 lb [305 kg]       |