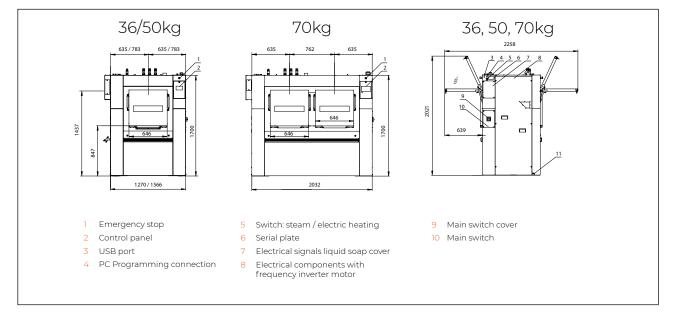

IMB 360 - 500

IMB 700

|                            |                                                                   | T .                                                               | 1                                                                 |
|----------------------------|-------------------------------------------------------------------|-------------------------------------------------------------------|-------------------------------------------------------------------|
|                            | IMB360                                                            | IMB500                                                            | IMB700                                                            |
| DRUM                       |                                                                   |                                                                   |                                                                   |
| CAPACITY 10:1 (KG)         | 36                                                                | 50                                                                | 70                                                                |
| VOLUME (L)                 | 360                                                               | 500                                                               | 700                                                               |
|                            | 775                                                               | 775                                                               | 775                                                               |
| DRUM DEPTH (MM)            | 764                                                               | 1060                                                              | 1484                                                              |
| NUMBER OF DRUMS            | 1                                                                 | 1                                                                 | 1                                                                 |
| NUMBER OF LOADING DOORS    | 1                                                                 | 1                                                                 | 2                                                                 |
| NUMBER OF UNLOADING DOORS  | 1                                                                 | 1                                                                 | 2                                                                 |
| MOTOR                      |                                                                   |                                                                   |                                                                   |
| POWER (KW)                 | 4                                                                 | 7,5                                                               | 7,5                                                               |
|                            |                                                                   |                                                                   |                                                                   |
| WASH SPEED (RPM)           | 41                                                                | 41                                                                | 41                                                                |
| EXTRACTION SPEED (RPM)     | 900                                                               | 900                                                               | 900                                                               |
| G-FACTOR                   | 350                                                               | 350                                                               | 350                                                               |
| PROGRAMMER                 |                                                                   |                                                                   |                                                                   |
| ARIES ELITE                | standard                                                          | standard                                                          | standard                                                          |
| CABINET                    |                                                                   |                                                                   |                                                                   |
| DOOR OPENING ANGLE (°)     | 155                                                               | 155                                                               | 155                                                               |
| HEATING                    |                                                                   |                                                                   |                                                                   |
| 100% HOT WATER (°C)        | 90                                                                | 90                                                                | 90                                                                |
| 100% ELECTRICAL (KW)       | 36                                                                | 48                                                                | 60                                                                |
| STEAM HIGH PRESSURE (BAR)  | 3-8                                                               | 3-8                                                               | 3-8                                                               |
| CONNECTIONS                |                                                                   |                                                                   |                                                                   |
| ELECTRICAL                 | 3 x 200-240/50-60Hz<br>3 x 380-415/50-60Hz<br>3 x 440-480/50-60Hz | 3 x 200-240/50-60Hz<br>3 x 380-415/50-60Hz<br>3 x 440-480/50-60Hz | 3 x 200-240/50-60Hz<br>3 x 380-415/50-60Hz<br>3 x 440-480/50-60Hz |
| WATER INLET (MM)           | 3 x 25 (1")                                                       | 3 x 25 (1")                                                       | 3 x 25 (1")                                                       |
| STEAM INLET (MM)           | 19 (3/4")                                                         | 19 (3/4")                                                         | 19 (3/4")                                                         |
| DRAIN DIAMETER (MM)        | 2 x 76 (3")                                                       | 2 x 76 (3")                                                       | 2 x 76 (3")                                                       |
| DIMENSIONS                 |                                                                   |                                                                   |                                                                   |
| $H \times W \times D$ (MM) | 1700 x 1270 x 980                                                 | 1700 x 1566 x 980                                                 | 1700 x 2032 x 980                                                 |
| NET WEIGHT (KG)            | 960                                                               | 1130                                                              | 1310                                                              |
| TRANSPORT DATA             |                                                                   |                                                                   |                                                                   |
| DIMENSIONS H x W x D (MM)  | 2005 x 1530 x 1255                                                | 2005 x 1830 x 1195                                                | 2005 x 2290 x 1195                                                |
| GROSS WEIGHT (KG)          | 1090                                                              | 1280                                                              | 1470                                                              |

<sup>\*</sup> Tested in accordance of EN604-56 norm. The data concerning dimensions of machines include all extended parts.